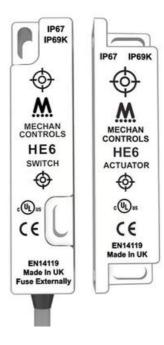

## MECHAN HE6 ELECTRONIC HALL SAFETY SWITCH

HE6-SS-21-DC-03M Electronic safety switch, 2 NO+1 NC, 3m cable, SS

- Electronic, utilizes Hall-technology
- · Coded magnetic safety switch
- Seal made of ABS or SS, IP67
- Switching distance 7mm
- LED indication

## PRODUCT DESCRIPTION

The HE safety switches have up to 2 x N/O + 1 N/C bidirectional solid state outputs along with a built in LED(s) for indication. When installed on a machine guard, power is applied, and the switch and actuator are within the specified operating range, the N/O Outputs will be closed, the N/C Output will be open.

The SS versions are fully encapsulated into a 316 grade stainless steel housing.

- Coded magnetic operation,
- 2 normally open + 1 normally closed output
- Solid state bi-directional outputs
- 24V dc operation
- LED indication