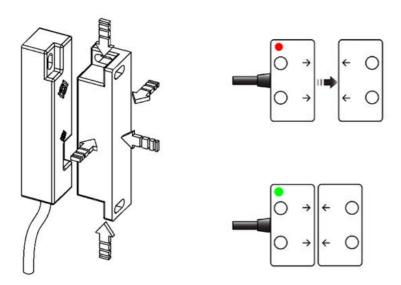

+ 1 normally closed output
- Solid state bi-directional outputs
- 24V dc operation
- LED indication

Illustration of operation:



## **SPECIFICATIONS**

| Safety contact NO        | 2      |
|--------------------------|--------|
| Signal contact NC        | 1      |
| Contact Current Max      | 400 mA |
| Activation Distance From | 7 mm   |
| Activation Distances     | 14 mm  |
|                          |        |

| Material Case          | Hardened stainless steel |
|------------------------|--------------------------|
| IP Class               | IP67, IP69K              |
| Temperature range from | -25 °C                   |
| Temperature range to   | 55 °C                    |
|                        |                          |
| B10d                   | 2,0 milj.                |